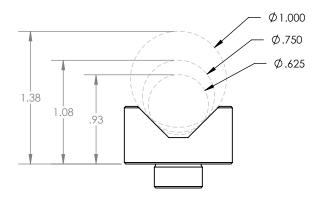

## Bal-tec<sub>m</sub>

1550 E. SLAUSON AVE LOS ANGELES, CA 90011

| *************************************** |  |
|-----------------------------------------|--|
| VEE BLOCK - POST MOUNT                  |  |