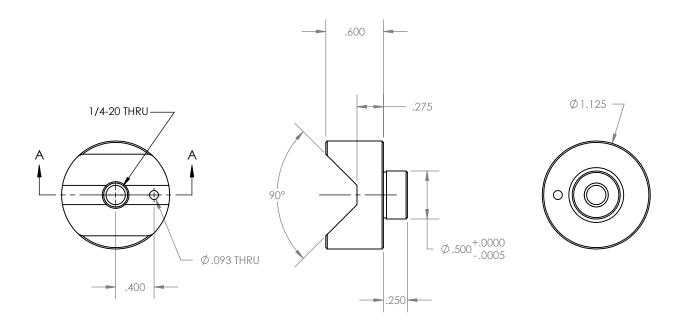

SECTION A-A







## PROPRIETARY INFORMATION

UNLESS OTHERWISE SPECIFIED:

DIMENSIONS ARE IN INCHES

THE INFORMATION CONTAINED IN THIS DRAWING IS THE SOLE PROPERTY OF MICRO SURFACE ENGR. INC. AND IS FURNISHED FOR INFORMATIONAL PURPOSES ONLY.

TOLERANCES: ANGULAR: 1° TWO PLACE DECIMAL ±.01 THREE PLACE DECIMAL ±.005

© 2013 MICRO SURFACE ENGR. INC. | INTERPRET GEOMETRIC | TOLERANCING PER: ANSI Y14.5



## Bal-tec<sub>m</sub>

1550 E. SLAUSON AVE LOS ANGELES, CA 90011

| *************************************** |  |
|-----------------------------------------|--|
| VEE BLOCK - POST MOUNT                  |  |

DATE DRAWN

VB-75-CPM 04

REV

NUMBER

SIZE SCALE PAGE **ENGINEER** DWN BY GENE GLEASON RJV12/02/06 Α 1:1 1 OF 1