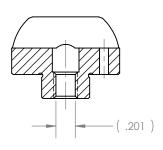

SECTION A-A







## PROPRIETARY INFORMATION

UNLESS OTHERWISE SPECIFIED:

DIMENSIONS ARE IN INCHES

THE INFORMATION CONTAINED IN THIS DRAWING IS THE SOLE PROPERTY OF MICRO SURFACE ENGR. INC. AND IS FURNISHED FOR INFORMATIONAL PURPOSES ONLY.

TOLERANCES: ANGULAR: 1° TWO PLACE DECIMAL ±.01 THREE PLACE DECIMAL ±.005

© 2013 MICRO SURFACE ENGR. INC. | INTERPRET GEOMETRIC | TOLERANCING PER: ANSI Y14.5



## Bal-tec<sub>m</sub>

1550 E. SLAUSON AVE LOS ANGELES, CA 90011

| *************************************** |  |
|-----------------------------------------|--|
| VEE BLOCK - POST MOUNT                  |  |

DATE DRAWN

VB-75-CPM 04

REV

NUMBER

SIZE SCALE PAGE **ENGINEER** DWN BY GENE GLEASON RJV12/02/06 Α 1:1 1 OF 1